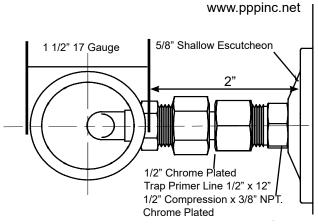

NOTE: Priming Tube may be cut off to adjust for the rough-in of a fresh water make-up line to floor drain trap.

Average discharge per flush at 50 PSI is 3.86 oz.

The furthest recommended distance of make-up line is 20' to the floor drain.