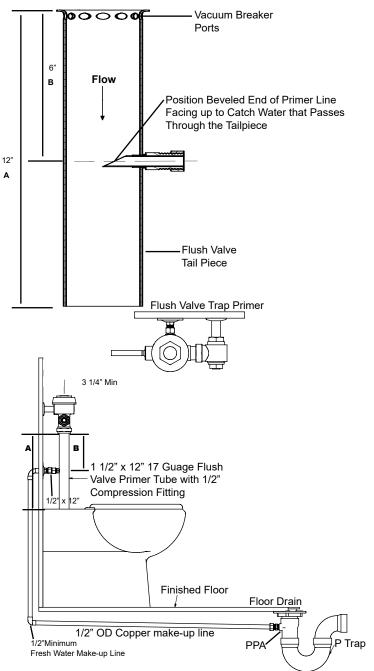

### INSTALLATION - ROUGH-IN DIMENSIONS Part No. FVP-1VB (w/vacuum breaker)

NOTE: A & B dimensions will vary depending upon flush valve head used.

NOTE: Flush Valve Primer is intended for use with water closets consuming 3.5 to 1.0 gal/flush.

NOTE: Priming Tube may be cut off to adjust for the rough-in of a fresh water make-up line to floor drain trap.

Average discharge per flush at 50 PSI is 3.86 oz.

The furthest recommended distance of make-up line is 20' to the floor drain.

Manufacturer recommends trap primer make-up line to the P-Trap must have continuous slope (Consult Local Code Requirements).